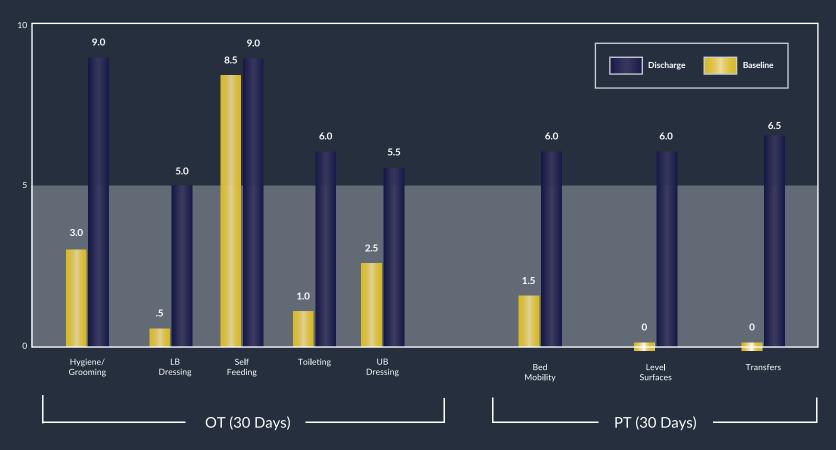

## DELIVERING POSITIVE | RENEWAL OUTCOMES & EVIDENCE | Happens Here!

From the moment your loved one is admitted for Short-Term Rehabilitation at a CareRite Center, to the time of Discharge,

## **CONCLUSIVE CLINICAL EVIDENCE DEMONSTRATES**

the optimum therapy results that our guests achieve surpass the outcomes of other Centers in our area.\*

Corporation: CareRite, LLC Physician(s): All Therapy Tracks Ended Between 1/2/2024 - 6/30/2024 Diagnoses Categories Included: All DC Locations: All



## **CLINICAL OUTCOMES MEASURES**

## RESTORING INDIVIDUALS TO THEIR MAXIMUM FUNCTIONAL CAPACITY, HELPING THEM ATTAIN A SWIFT RETURN HOME – IN THE SHORTEST TIME POSSIBLE!

- Achieving Rehabilitation Goals
- Reaching Maximum Functional Ability
- Outperforming in Every Leading Indicator
- •Delivering Positive Outcomes & Evidence that ReNEWal Happens Here!<sup>™</sup>

180 Sylvan Avenue, Second Floor, Suite 4, Englewood Cliffs, NJ 07632 • Ph. 201.731.1700 • F. 201.731.1710 • CareRiteCenters.com